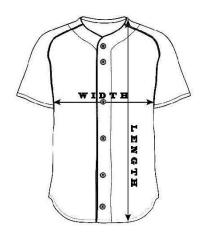

#### **BASEBALL UNIFORM DETAILS**

Polo Size: [] S [] M [] L [] XL[] XXL

| SIZE       | WIDTH    | LENGTH |
|------------|----------|--------|
| S          | 45       | 63     |
| M          | 48       | 67     |
| Fit (      | 51       | 70     |
| XL         | 54       | 74     |
| 3L         | 54<br>58 | 75     |
| 4L         | 61       | 75     |
| Y Y A+K AT | 3-4*     | 3-4*   |

<sup>\*</sup>All the measurements are in centimeters.

<sup>\*</sup>For the +L size (5L,6L,...) the length and width will be added around 3-4 centimeters.